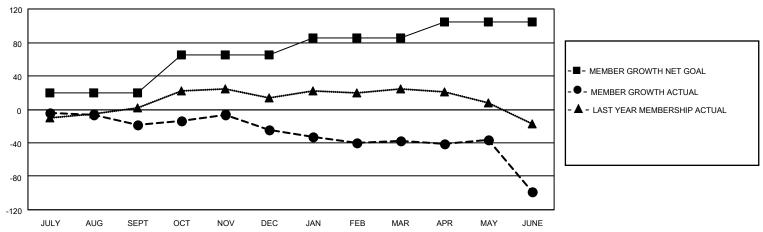

## GOALS AND ACTUAL MEMBERS CUMULATIVE

| DROPPED CLUBS: 1 |     | 26 CLUBS OF 43 ADDED 1 OR<br>MORE NEW MEMBERS | GENDER DISTRIBUTION                 |              |  |
|------------------|-----|-----------------------------------------------|-------------------------------------|--------------|--|
|                  |     | MORE NEW MEMBERS                              | MALE                                | 770 (68.75%) |  |
|                  |     |                                               | FEMALE                              | 350 (31.25%) |  |
| DROPPED MEMBERS  |     |                                               | NON BINARY                          | 0 (0.00%)    |  |
|                  |     |                                               | PREFER NOT TO ANSWER                | 0 (0.00%)    |  |
| DECEASED         | 29  |                                               |                                     |              |  |
| CLUB CANCELLED   | 28  | CLICK HERE FOR CUMULATIVE                     | TOTAL FAMILY UNIT MEMBERS           | 298          |  |
| OTHER            | 126 | MEMBERSHIP DATA                               |                                     |              |  |
| TOTAL 183        |     |                                               | FAMILY MEMBERS PAYING HALF DUES 153 |              |  |
|                  |     |                                               |                                     |              |  |